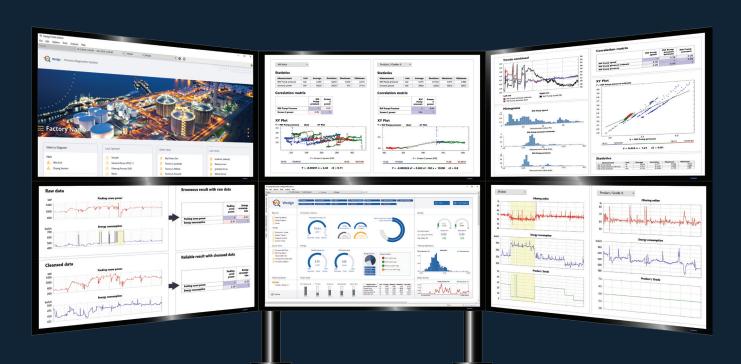

#### **KEY FEATURES**

--- VISUALIZE

Wedge brings all data from all sources to one platform – all automatically and online. Wedge visualizes the process for you, making it easier to see the whole picture.

CLEANSE

Analysis from uncleansed and unfocused raw data is worth nothing. Wedge includes a sophisticated toolset for cleansing and refining the data.

— ANALYZE

Our experts have hand-picked a comprehensive set of analysis tools for highly effective process analysis in Wedge. Topnotch analysis tools combine with appropriately cleansed data to produce reliable results.

DIAGNOSE

Wedge uses advanced computer power to detect cause-andeffect relationships within the process being examined, so
you get answers to guestions about why it's behaving this

### Wide range of data analytics tools and methods

- Analysis of 2D profiles against process data, to inform diagnosis
- Spectrum analysis and diagnosis
- Multivariate tools for extremely demanding situations
- And of course, all the basic tools, like statistics, XY plots, histograms, and cross correlations, just to mention few.