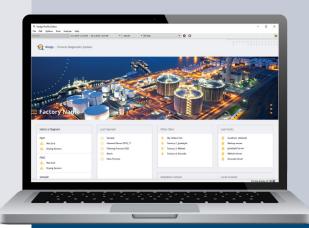

#### **KEY FEATURES**

--- VISUALIZE

Wedge brings all data from all sources to one platform – all automatically and online. Wedge visualizes the process for you, making it easier to see the whole picture.

#### Diagnosis

- Ask questions and Wedge provides root cause / consequence candidates
- Process status and time period comparisons
- Pattern recognition methods