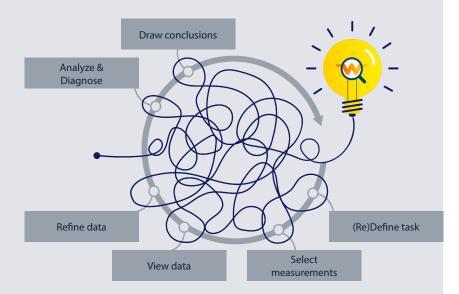

# Wedge serves the process analytics needs of curious and creative problem solvers

Wedge is developed with curious problem solvers in mind. It is designed to serve the user's mindflow, not the other way around.

It doesn't make you follow its way of thinking and the theoretic process, but flexibly accommodates your needs and your mindflow. Sometimes you skip the data cleaning step, rush into the analysis, and need to clean the data later. Often you realize that critical data is missing from the analysis and want to add it later. Maybe you get sidetracked for a while as your analysis process has exposed something new that you want to dive into. With Wedge this is totally ok!

#### **KEY FEATURES**

--- VISUALIZE

Wedge brings all data from all sources to one platform – all automatically and online. Wedge visualizes the process for you, making it easier to see the whole picture.

CLEANSE

Analysis from uncleansed and unfocused raw data is worth nothing. Wedge includes a sophisticated toolset for cleansing and refining the data.

— ANALYZE

Our experts have hand-picked a comprehensive set of analysis tools for highly effective process analysis in Wedge. Topnotch analysis tools combine with appropriately cleansed data to produce reliable results.

DIAGNOSE

Wedge uses advanced computer power to detect cause-andeffect relationships within the process being examined, so
you get answers to guestions about why it's behaving this