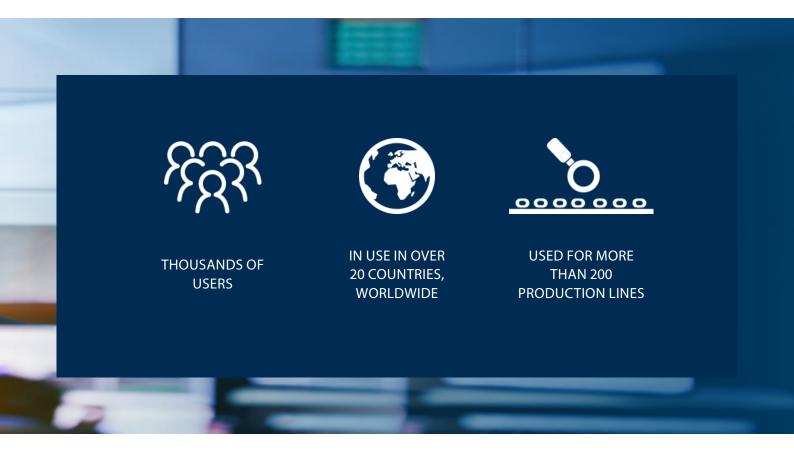

# Used by thousands of industry professionals

Wedge is the perfect tool for any manufacturing industry with valuable potential for improving efficiency. It is a great asset for companies having expensive problems in their manufacturing processes.